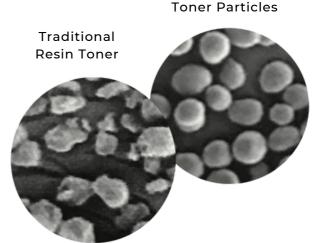

## **BENEFITS OF POLYMERISED TONER**

- Particles are smaller and more uniform, producing a higher image quality with:
  o Fine lines
  - o Sharp text

02 4355 0853

- o Smooth colour gradients
- Works well with different paper weights and coating types
- More efficient to produce due to recycling in the production process. Therefore, minimising waste and cost

Polymerised