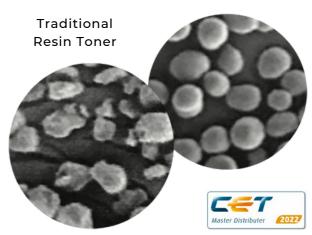

#### **BENEFITS OF POLYMERISED TONER**

Polymerised Toner Particles

- Particles are smaller and more uniform, producing a higher image quality with:
  - o Fine lines
  - o Sharp text
  - o Smooth colour gradients
- Works well with different paper weights and coating types
- More efficient to produce due to recycling in the production process. Therefore, minimising waste and cost